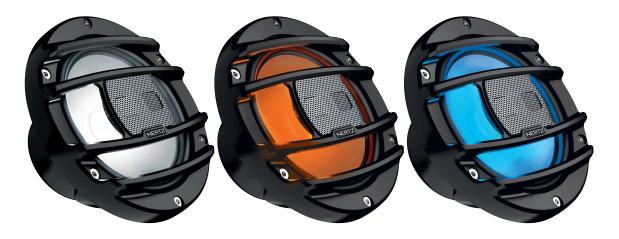

ovideo.com

## **HM RGB 1 BK**

RGB CONTROLLER WITH RF REMOTE CONTROL



- 1. Specifically developed for HMX coaxial "LD" option models.
- 256 color steps control provides an infinite color combination to perfectly adapt the speakers light to your mood.
- 3. Stylish radio frequency remote control (up to 20 meters working distance) with touch sensitive color wheel, button backlighting and provided with a plastic holder for comfortable use and installation.
- **4.** Wide array of lighting games presets reacting to music tempo and genre.
- 5. Music control available via integrated microphone or 3.5mm AUX input on the controller to be fed by head unit or smartphone output.
- Dual channel output with high current capability (6A each channel @12V input). Wide input voltage range: 12V – 24V DC.



JUST THREE OF THE INFINITE COLOR COMBINATIONS