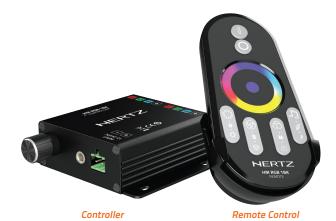

## **HM RGB 1 BK**

RGB CONTROLLER WITH RF REMOTE CONTROL

- 1. Specifically developed for HMX coaxial "LD" option models.
- 256 color steps control provides an infinite color combination to perfectly adapt the speakers light to your mood.
- 3. Stylish radio frequency remote control (up to 20 meters working distance) with touch sensitive color wheel, button backlighting and provided with a plastic holder for comfortable use and installation.
- **4.** Wide array of lighting games presets reacting to music tempo and genre.
- 5. Music control available via integrated microphone or 3.5mm AUX input on the controller to be fed by head unit or smartphone output.
- Dual channel output with high current capability (6A each channel @12V input). Wide input voltage range: 12V – 24V DC.